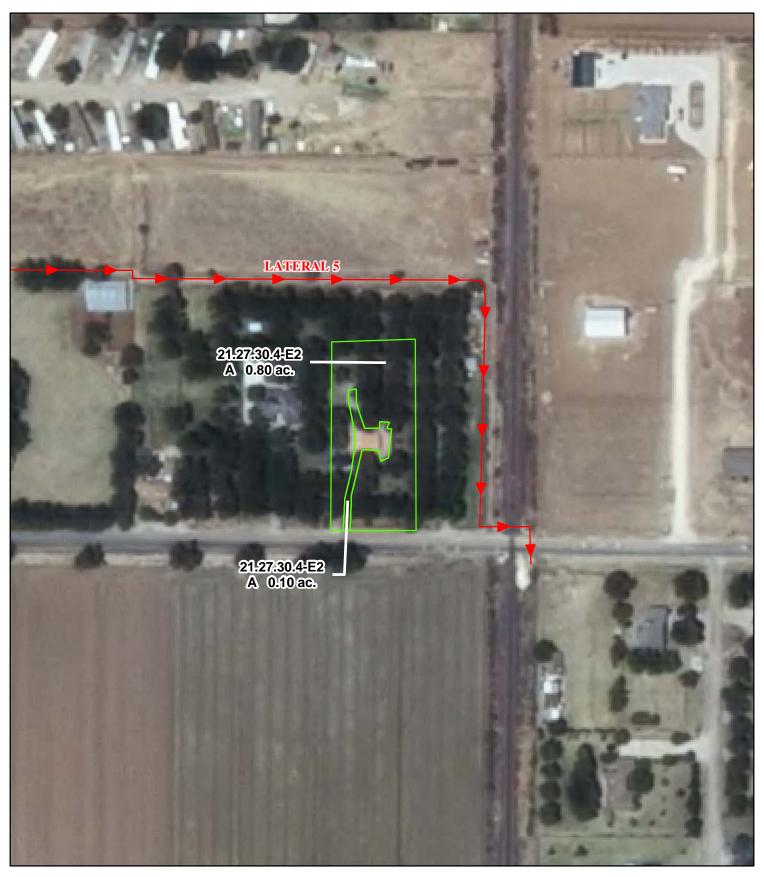

# f. Location and Amount of Irrigated Acreage:

Section 30, Township 21S, Range 27E, N.M.P.M.

Pt. SE<sup>1</sup>/<sub>4</sub> and Pt. Lot 11, Block 10, La Huerta Estates

0.90 acres

Total: 0.90 acres

As shown on the attached revised Hydrographic Survey Map for Subfile No. 21.27.30.4-E2, and the CID Section Hydrographic Survey Map Sheet No. 39 (1999-2011), included in Part F of this Appendix, representing the Court record as of the date of the filing of this Decree.

# g. Amount of Water:

As set forth in Part B of this Appendix.

| Degend<br>Point of [     | Diversion          | 2009 Digi    | tal Ortho | ophotogra       | phy N           |     |                                            | E OF NEW                    |                       | )           | Israel & Linda     |              |    |
|--------------------------|--------------------|--------------|-----------|-----------------|-----------------|-----|--------------------------------------------|-----------------------------|-----------------------|-------------|--------------------|--------------|----|
| Canals / Ditches         |                    | Grid Interva |           | terval = 1      | 000             |     | Office of the State Engineer               |                             | Subfile 21.27.30.4-E2 |             |                    |              |    |
| Tract Boundaries         |                    | Saal         |           | le 1 " = 1.     | 50,             | Joh | John R. D'Antonio, Jr., P.E., State Engine |                             | neer                  | r 1/11/2011 |                    |              |    |
| Surface V                | Surface Water Only |              | Sca       | $10^{-1} - 1$ . | <sup>30</sup> 🛛 |     | Pecos River Stream System                  |                             |                       | of the Star | E Eno              |              |    |
| Supplemental Groundwater |                    |              |           | 1:1,8           | 300             |     |                                            | arlsbad Irrigation District |                       |             |                    |              |    |
| Reservoii                | / Pond             | 100          | 50 0      |                 | 100             |     |                                            | ydrographic S               |                       |             |                    | 200 30       |    |
| No Right                 |                    | 100          |           |                 | Feet            |     | -                                          | Township                    | •                     | D.D.        | Atternate Stream C | enniisien P/ | AE |